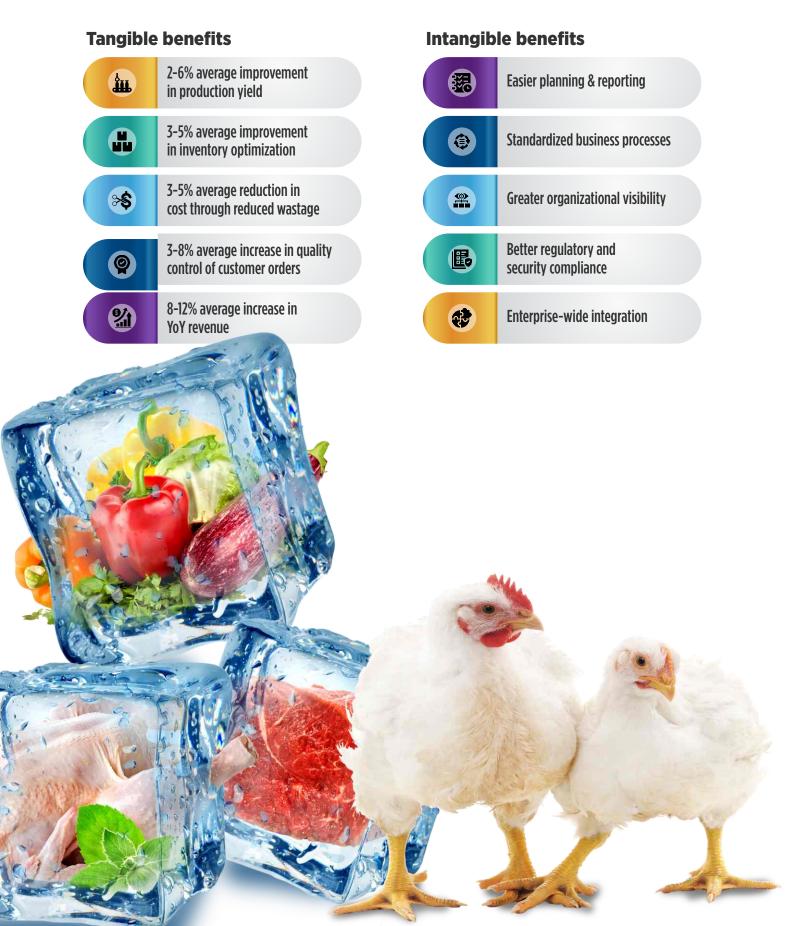

# Why use BatchMaster ERP for Food Manufacturing?

When implemented, BatchMaster ERP for Food industry delivers numerous tangible and intangible benefits that impact all areas of your food manufacturing business significantly.